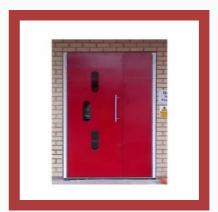

## **COLD STORAGE RACKING SYSTEM**

**Powder Coated Fire Doors** 

Cold Storage Turnkey Projects

Powder Coated Fireproof Doors

Fire Resistant Metal Door

#### **COLD STORAGE DOORS**

MS Cold Storage Doors

Sliding Door Cold Storage

Cold Storage Hinged Door

Cold Storage Door & Hinges